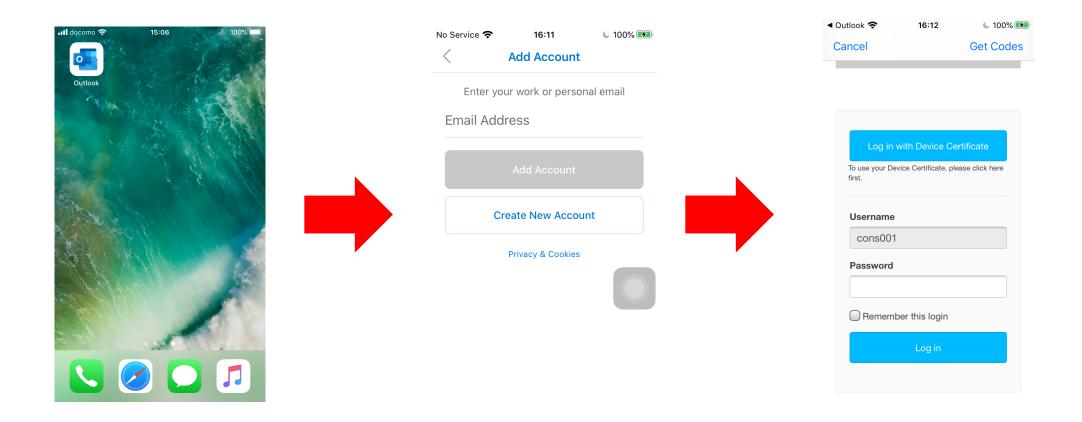

|
|                     |                             |                                          |
|                     | 日ロダイン状態を保持する                |                                          |
|                     | □945                        |                                          |
|                     |                             |                                          |
|                     |                             |                                          |
|                     | n                           |                                          |
|                     | Lagrange Lince an           |                                          |

### Login to Outlook on the Web (OWA) via Web Browser or HENNGE Secure Browser



### Outlook Application Account Setting Page for iOS/Android Devices



#### Account Setting for Native Email App on iOS 11.3 or Later