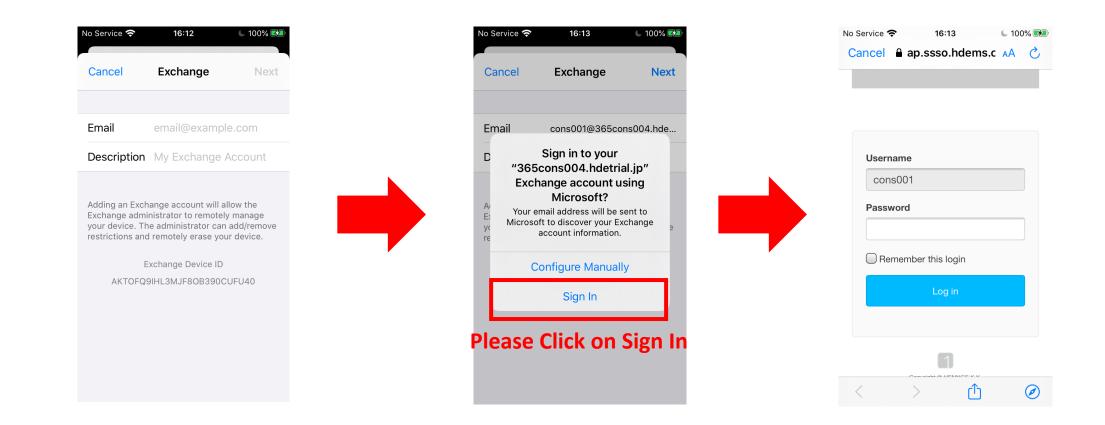

|                                          |
|                     | 日ロダイン状態を保持する                |                                          |
|                     | □945                        |                                          |
|                     |                             |                                          |
|                     |                             |                                          |
|                     | n                           |                                          |
|                     | Lagrange Lince an           |                                          |

### Login to Outlook on the Web (OWA) via Web Browser or HENNGE Secure Browser



### Outlook Application Account Setting Page for iOS/Android Devices



#### Account Setting for Native Email App on iOS 11.3 or Later